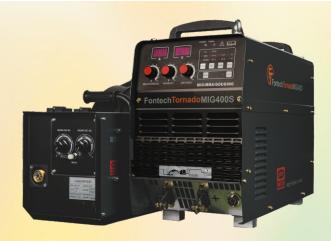

# FONTECH TORNADO MIG400S

SEMI-AUTOMATIC GAS SHIELDED METAL-ARC WELDING MACHINE (CO2/MAG/MIG)

### FONTECH TORNADO MIG400S

FONTECH TORNADO MIG 400 S is a semiautomatic gas shielded metal-arc welding machine with IGBT inverter technology, which consist of power source and wire feeder. The machine has the characteristics of stable welding process, low spatter and good weld. The molten pool is easy to control, operation is simple and efficiency is high. Suitable for all position welding of common low carbon steel, stainless steel, aluminum and its alloys, etc.

#### **FEATURES**

- Advanced inverter technology with dynamic response.
- Energy efficient & high duty cycle power source.
- Light weight and compact design.
- Power source with CC / CV option.
- Hot-start & arc force adjustment on front panel.
- Adjustable crater current & voltage facility.
- Universal power source for MIG, MMA, TIG, scratch start process.

### **FEATURES**

- Precise feed control for arc accuracy and stability.
- Suitable option for flux cored & solid wires.
- Welding control mounted on front panel of wire feeder.
- Four wheel drive for consistency in wire. feed with creep feeding.
- 2/4 stroke facility.
- Gas purge and wire inching.
- Encapsulated wire spool casing.
- Wire feeder with handle for easy portability.
- Torch mounting bracket on side panel of enclosed wire feeder.