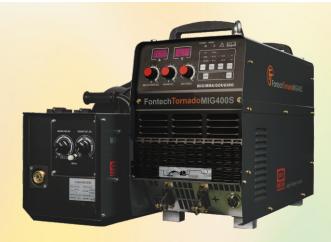

# FONTECH TORNADO MIG400S

SEMI-AUTOMATIC GAS SHIELDED METAL-ARC WELDING MACHINE (CO2/MAG/MIG)

### FONTECH TORNADO MIG400S

FONTECH TORNADO MIG 400 S is a semiautomatic gas shielded metal-arc welding machine with IGBT inverter technology, which consist of power source and wire feeder. The machine has the characteristics of stable welding process, low spatter and good weld. The molten pool is easy to control, operation is simple and efficiency is high. Suitable for all position welding of common low carbon steel, stainless steel, aluminum and its alloys, etc.

#### **FEATURES**

- Advanced inverter technology with dynamic response.
- Energy efficient & high duty cycle power source.
- Light weight and compact design.
- Power source with CC / CV option.
- Hot-start & arc force adjustment on front panel.
- Adjustable crater current & voltage facility.
- Universal power source for MIG, MMA, TIG, scratch start process.

### **FEATURES**

- Precise feed control for arc accuracy and stability.
- Suitable option for flux cored & solid wires.
- Welding control mounted on front panel of wire feeder.
- Four wheel drive for consistency in wire. feed with creep feeding.
- 2/4 stroke facility.
- Gas purge and wire inching.
- Encapsulated wire spool casing.
- Wire feeder with handle for easy portability.
- Torch mounting bracket on side panel of enclosed wire feeder.