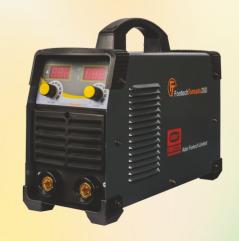

### **FONTECH TORNADO 202i**

FONTECH TORNADO 202i is a DC arc welding machine broadly used in various industries like chemical, automobile, shipbuilding, boiler manufacturing and defence. It is also ideal for field operations of oil pipeline, construction of power station, nuclear energy, aerospace, industrial installation and bridge construction, etc.

## **FEATURES**

- Light weight and compact single phase welding rectifier.
- IGBT inverter based energy saving and efficient power source.
- Digital display and precise presetting of welding current.
- Arc-force adjustment option on front panel for better arc striking.
- Suitable for MMA and TIG welding with scratch start process.

### **TECHNICAL SPECIFICATIONS**

| DESCRIPTION           | TORNADO 202i     |
|-----------------------|------------------|
| Input voltage         | 230 (± 10%) V AC |
| Phase                 | 1                |
| Frequency             | 50 Hz            |
| Open circuit voltage  | 70 V             |
| Output current range  | 20-200 A         |
| Welding current       |                  |
| at 60% duty cycle     | 200 A            |
| at 100% duty cycle    | 155 A            |
| Efficiency            | >85 %            |
| Insulation            | F                |
| Protection            | IP 21S           |
| Dimension (W x L x H) | 430x168x312 mm   |
| Weight                | 8 Kg             |